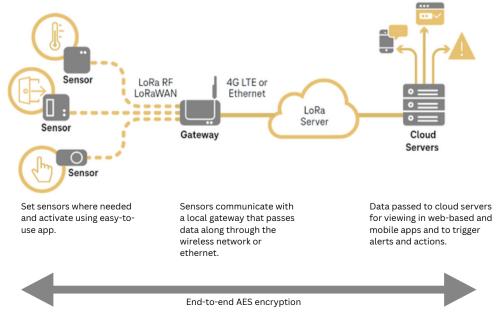

# A SCALABLE, END-TO-END REMOTE MONITORING SOLUTION.

Choose from a variety of easy-to-deploy sensors that connect wirelessly to a single gateway to create a custom solution that answers the operational needs of your hospitality business and allows you to build on your investment.