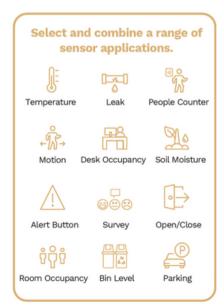

# A SCALABLE, END-TO-END REMOTE MONITORING SOLUTION.

Choose from a variety of easy-to-deploy sensors that connect wirelessly to a single gateway to create a custom solution that answers the operational needs of your hospitality business and allows you to build on your investment.